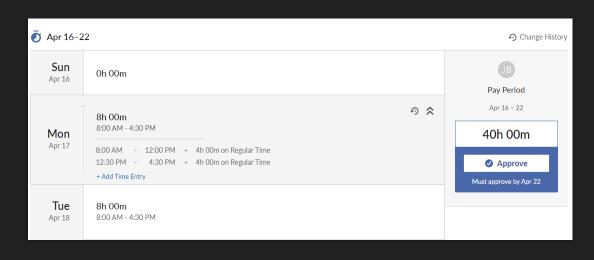

### Pay Period

If the wrong pay period is displayed...

Simply click the arrow by the drop-down menu to select "Previous Pay Period"

and then click "Approve"

Pay Period

Apr 16 - 22

40h 00m

✓ Approve
✓ Approve by Apr 22