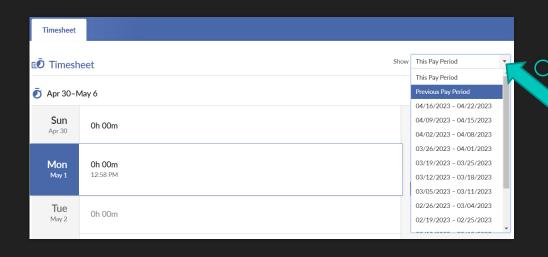

### Pay Period

If the wrong pay period is displayed...

Simply click the arrow by the drop-down menu to select "Previous Pay Period"

and then click "Approve"

Pay Period

Apr 16 - 22

40h 00m

✓ Approve
✓ Approve by Apr 22