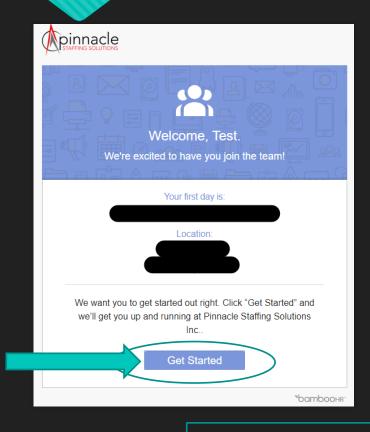

#### Create an account to use BambooHR

- You will receive a Welcome email from BambooHR
- O Click "Get Started"
- Your username is your email address
- O Create a password
- You do not need to enter any personal info
- O The only required field is "Emergency Contact." Type "N/A" to proceed

Please note: You will not be able to approve Timesheets without creating an account.