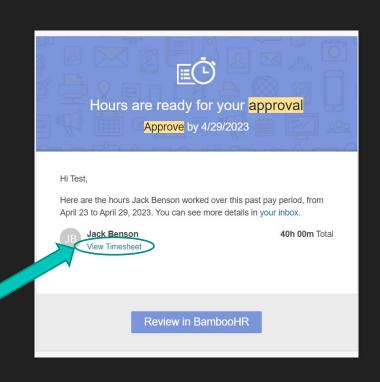

#### You will receive a weekly email to approve hours

 The email will be from BambooHR

notifications@app.bamboohr.com

- The subject will be "Hours are ready to approve"
- Click "View Timesheet"

### To view the TS details, click on each day

- When you click on a day, the TS entries will expand with more details
- You should see 2 entries per day, which indicates a lunch break was taken