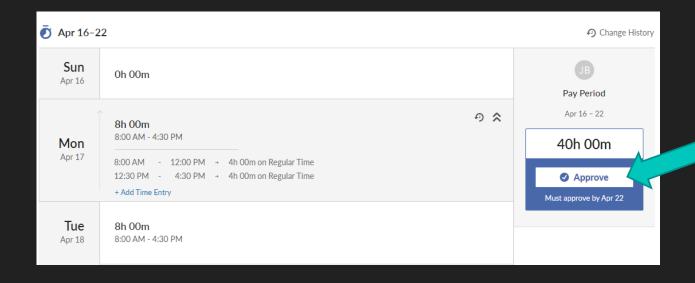

### To view the TS details, click on each day

- When you click on a day, the TS entries will expand with more details
- You should see 2 entries per day, which indicates a lunch break was taken

### Approve the TS

O Click "Approve" if hours are correct

### Pay Period

If the wrong pay period is displayed...

Simply click the arrow by the drop-down menu to select "Previous Pay Period"

and then click "Approve"

Pay Period

Apr 16 - 22

40h 00m

✓ Approve
✓ Approve by Apr 22